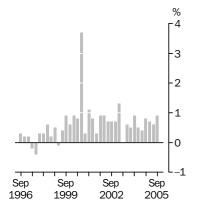

# **All Groups**Quarterly change

#### THE ALL GROUPS CPI

- rose 0.9% in the September quarter 2005 compared with 0.6% in the June quarter.
- rose 3.0% through the year to September quarter 2005.