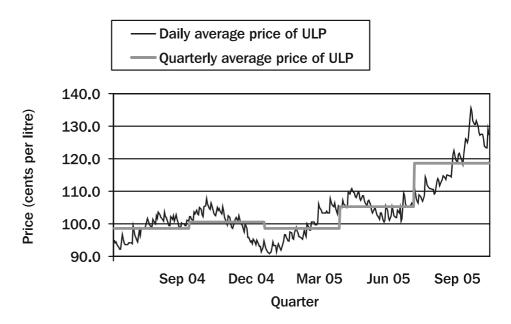

TRANSPORTATION (+3.3%)

The increase in transportation costs was predominantly due to automotive fuel (+11.6%). Automotive fuel prices rose in April (+4.0%), fell in May (-3.9%) and rose in June (+1.1%), July (+4.9%), August (+5.9%) and September (+9.1%). This increase was partially offset by falls in motor vehicles (-0.2%) and motor vehicle repair and servicing (-0.8%).

Through the year to September quarter 2005, transportation prices rose 5.9%.

The following graph shows the pattern of daily price behaviour for unleaded petrol for the eight capital cities over the last 15 months.