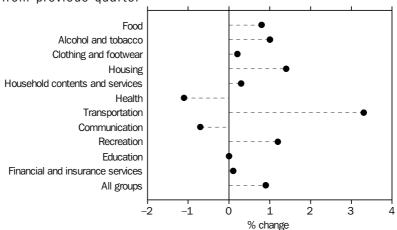

#### MAIN CONTRIBUTORS TO CHANGE

CPI GROUPS

WEIGHTED AVERAGE OF EIGHT CAPITAL CITIES, Percentage change from previous quarter

The discussion of the CPI groups below is ordered in terms of their significance to the change in All groups index points (see tables 6 and 7).

TRANSPORTATION (+3.3%)

The increase in transportation costs was predominantly due to automotive fuel (+11.6%). Automotive fuel prices rose in April (+4.0%), fell in May (-3.9%) and rose in June (+1.1%), July (+4.9%), August (+5.9%) and September (+9.1%). This increase was partially offset by falls in motor vehicles (-0.2%) and motor vehicle repair and servicing (-0.8%).

#### ANALYSES AND COMMENTS continued

HOUSING (+1.4%)

All categories of housing recorded price rises this quarter with house purchase (+1.2%), property rates and charges (+5.0%), rents (+0.6%), electricity (+1.7%), water and sewerage (+3.0%), house repairs and maintenance (+0.8%) and gas and other household fuels (+2.0%) contributing to the increase.

Through the year to September quarter 2005, housing prices rose 3.9%.

RECREATION (+1.2%)

The increase in the recreation index was mainly due to domestic holiday travel and accommodation (+3.4%), overseas holiday travel and accommodation (+2.0%), sports participation (+2.1%) and pets, pet foods and supplies (+4.0%). These rises were partially offset by a fall in audio, visual and computing equipment (-1.7%).

FOOD (+0.8%)

The rise in food prices was largely as a result of fruit (+3.0%), restaurant meals (+1.4%), take away and fast foods (+0.7%), bread (+1.6%) and lamb and mutton (+6.2%). These increases were partially offset by a fall in poultry (-1.9%).

Through the year to September quarter 2005, food prices rose 3.3%.

ALCOHOL AND TOBACCO (+1.0%)

All categories of alcohol and tobacco rose this quarter with beer (+1.8%), tobacco (+1.0%), wine (+0.3%) and spirits (+0.4%) contributing to the increase.