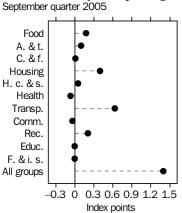

# Contribution to quarterly change

#### MAIN CONTRIBUTORS TO CHANGE

CPI GROUPS

WEIGHTED AVERAGE OF EIGHT CAPITAL CITIES, Percentage change from previous quarter

The discussion of the CPI groups below is ordered in terms of their significance to the change in All groups index points (see tables 6 and 7).