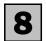

# Contribution to quarterly change

#### OVERVIEW OF CPI MOVEMENTS

- Contributing most to the overall increase this quarter were automotive fuel (+11.6%), house purchase (+1.2%), domestic holiday travel and accommodation (+3.4%), property rates and charges (+5.0%), beer (+1.8%), overseas holiday travel and accommodation (+2.0%), fruit (+3.0%), restaurant meals (+1.4%), rents (+0.6%), electricity (+1.7%) and water and sewerage (+3.0%).
- Partially offsetting these increases were falls in pharmaceuticals (-4.8%), deposit and loan facilities (-0.7%), audio, visual and computing equipment (-1.7%) and telecommunication (-0.7%).
- Using the points contribution data presented in table 7, the All groups CPI would have risen 0.5% in the September quarter 2005 if the effect of automotive fuel was excluded.