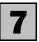

# **All Groups**Quarterly change

#### THE ALL GROUPS CPI

- rose 0.9% in the September quarter 2005 compared with 0.6% in the June quarter.
- rose 3.0% through the year to September quarter 2005.