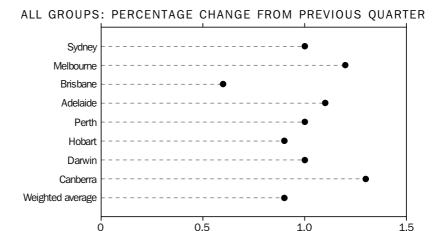

#### CAPITAL CITIES COMPARISON

ALL GROUPS

At the All groups level, the CPI rose in all capital cities in the September quarter 2005, with the increases ranging from 0.6% in Brisbane to 1.3% in Canberra. The higher result for Canberra was mainly due to that city recording above average increases (or smaller decreases) in clothing and footwear, household contents and services, health, transportation and recreation.

% change

The lower result in Brisbane was largely due to that city recording price movements for food, alcohol and tobacco, household contents and services and recreation that were well below the national average and the lowest of all capital cities.

Through the year to September quarter 2005, the All groups CPI rose in each of the eight capital cities, ranging from 2.8% in Brisbane and Darwin to 4.1% in Perth. The higher result for Perth was largely due to an 8.9% increase in housing, more than double the national average of 3.9%. The rise in Perth's housing cost was largely attributable to a 15.6% increase in new house purchase prices through the year.

CPI, All groups index numbers and percentage changes

|                                          | INDEX<br>NUMBER(a) | PERCENTAGE CH                   | HANGE                           |  |  |
|------------------------------------------|--------------------|---------------------------------|---------------------------------|--|--|
|                                          | Sep Qtr<br>2005    | Jun Qtr 2005 to<br>Sep Qtr 2005 | Sep Qtr 2004 to<br>Sep Qtr 2005 |  |  |
| Sydney                                   | 150.5              | 1.0                             | 2.9                             |  |  |
| Melbourne                                | 148.6              | 1.2                             | 3.1                             |  |  |
| Brisbane                                 | 150.9              | 0.6                             | 2.8                             |  |  |
| Adelaide                                 | 153.4              | 1.1                             | 3.0                             |  |  |
| Perth                                    | 147.8              | 1.0                             | 4.1                             |  |  |
| Hobart                                   | 150.1              | 0.9                             | 3.5                             |  |  |
| Darwin                                   | 144.7              | 1.0                             | 2.8                             |  |  |
| Canberra                                 | 149.7              | 1.3                             | 2.9                             |  |  |
| Weighted average of eight capital cities | 149.8              | 0.9                             | 3.0                             |  |  |
|                                          |                    |                                 |                                 |  |  |